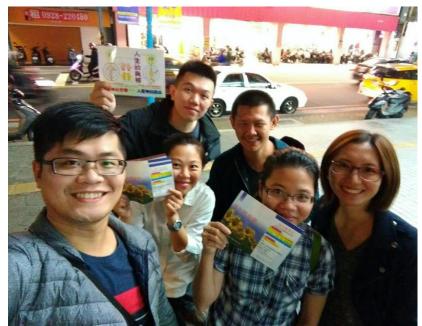

India





all ages –

Young Working

Saints

#### Current situation:

- 732 young working saints (YWS) in the Lord's table meeting.
- 739 YWS practice home meeting.
- 41 small group meetings.
- 1281 friends and saints living in church life.

#### • The overview of the service for YWS (18~35 year-old):

- Reading one message of Life-Study everyday during six years (2016~2022).
- The small group meetings for YWS.
- Semi-annual perfecting meeting for YWS.
- The exercise of gospel preaching.
- The oversea trip.



all ages –

Young Working

**Saints** 



all ages –

# Young Working

**Saints** 



### The small group meetings





Services for all ages –

Young Working

**Saints** 





# Semi-annual perfect meeting





all ages –

**Saints** 

Young Working

# Exercise to preach gospel





all ages –

Young Working

**Saints** 





### The oversea trip





all ages –

## **Mid-week**

Perfecting

# Training

#### Current situation:

- 67 trainees in the 1<sup>st</sup> term in 2011.
- 550 trainees in the 17<sup>th</sup> term in 2019.
- 2 terms per year.

#### • The overview of the med-week perfecting training:

- PSRP for the ministry message and prophecy.
- Study of the Scripture and ministry books.
- Fellowship with the partner and prayer.
- Practice God-ordained way.



Services for all ages – Mid-week Perfecting Training



**PSRP for the ministry message and prophecy** 



all ages –

## Mid-week

Perfecting

Training



### **Practice God-ordained way**







# The Leading and Prospect

### The banners of the church life:

Begetting and nourishing the new ones at t