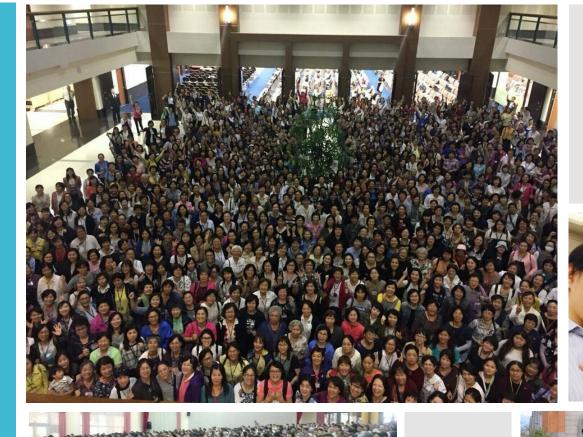

### • 2010~2019:

- There are more than 50,000 people saved.
- More than 16,000 saints living in the church.
- Practicing church life according to God-ordained way revealed in the Bible.

all ages –