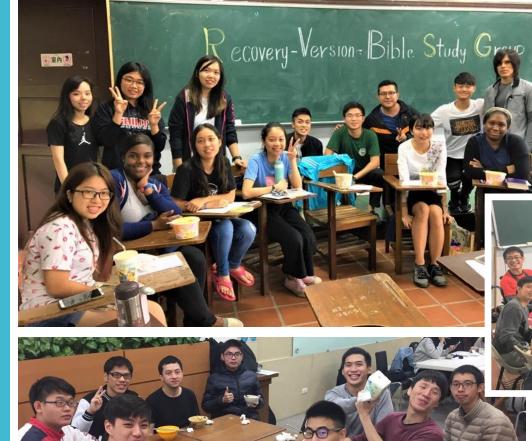

#### • The overview of the service for college students:

- Gospel preaching in the beginning of each semester.
- Bible study groups on campus.
- College conference at the end of each semester.
- Oversea trip.

# Bible study groups on campus

Services for all ages – **College** 

Students