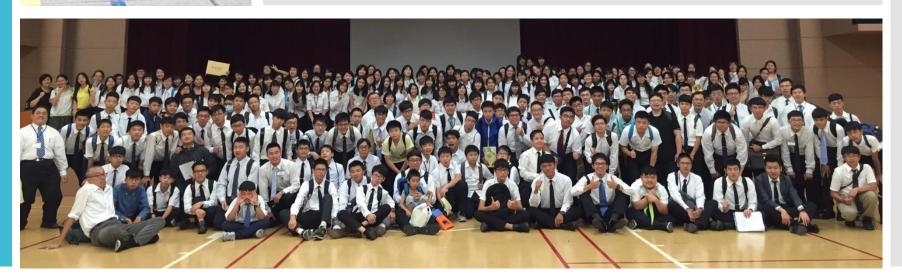

# Teenager's Work

### • Current situation:

- 127 high schools in New Taipei City.
- 290 children attend meetings on the Lord's day.
- 398 friends and saints living in church life.
- 52 small group meetings with 237 teens.