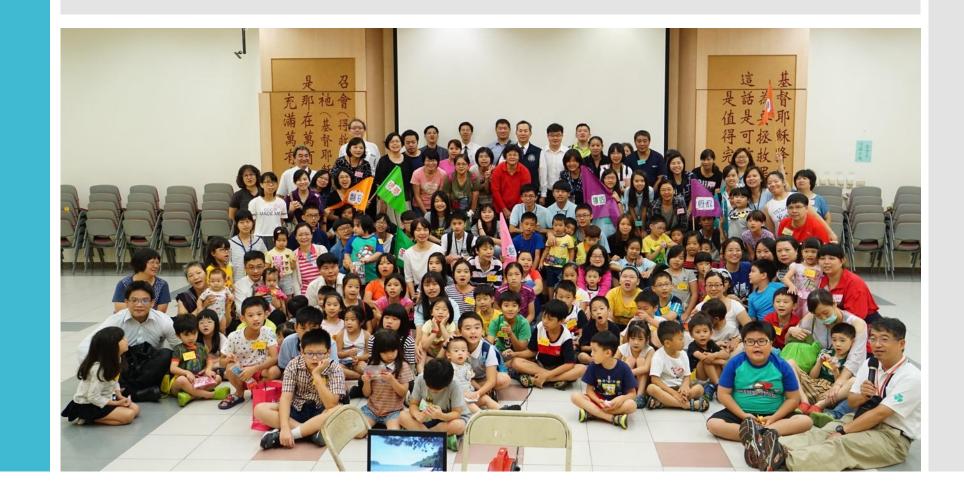

# **Children's**

Work

### • Current situation:

- 774 children attend meetings on the Lord's day.
- 1,345 friends and saints living in church life.
- 148 group meetings for kids with 1,052 children.

### • The overview of the children's work:

- Perfecting meeting for parents and serving ones.
- Children Salvation Garden.
- Family Healthy Living Garden.
- God-man Family Training.

all ages –