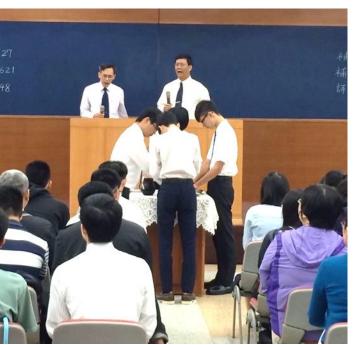

### The small group meetings

Services for all ages –

Young Working

**Saints** 