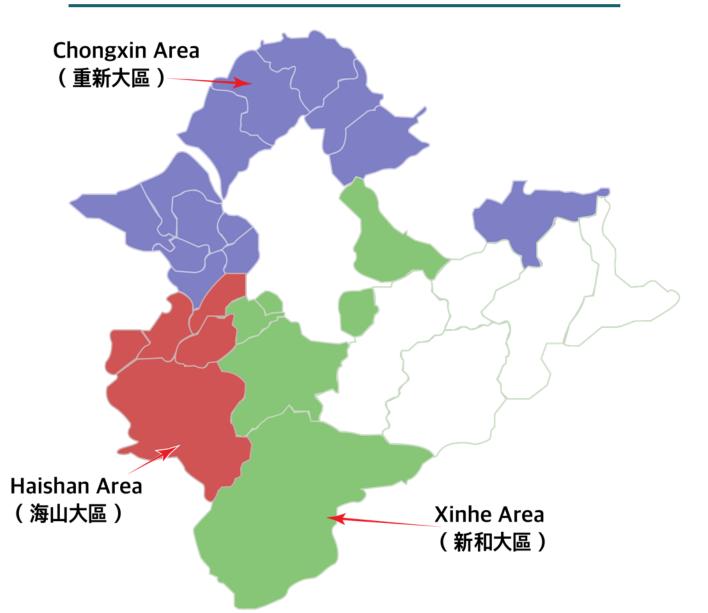

# A new move in the church in New Taipei City – the five areas:

The Leading and Prospect

- The new meeting hall was produced in each area:
  - Haishan area: Hall 9 (2018), Hall 10 (2019).
  - Xinhe area (Shuanhe and Xinxi area): Hall 34 (2018).
  - Chongxin area (I and II): Hall 51 (2019), Hall 52(2019).
- There will be 41 meeting halls in the coming year.
- We desire to have 50 meeting halls in New Taipei City in 2022.