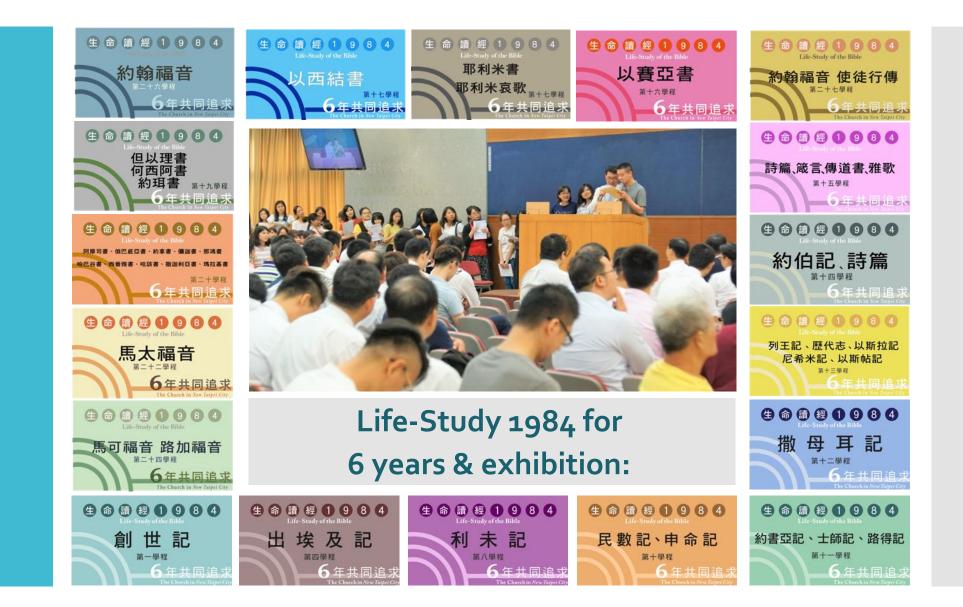

#### • The overview of the service for YWS (18~35 year-old):

- Reading one message of Life-Study everyday during six years (2016~2022).
- The small group meetings for YWS.
- Semi-annual perfecting meeting for YWS.
- The exercise of gospel preaching.
- The oversea trip.