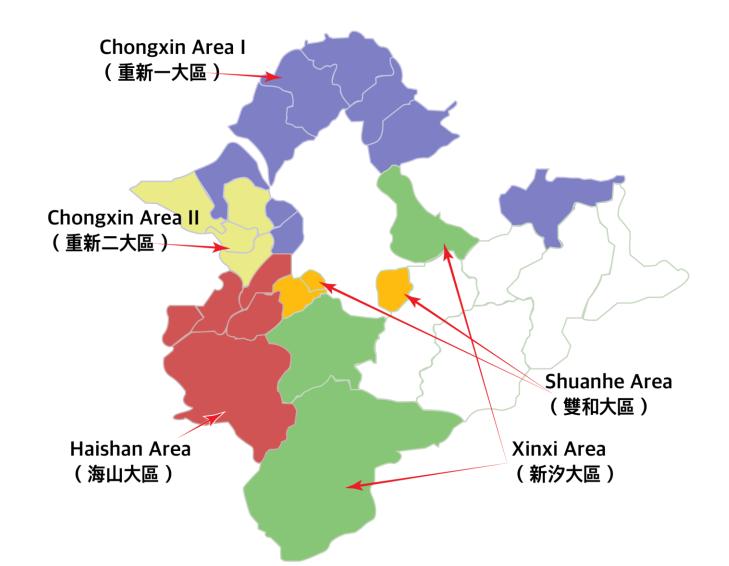

# A new move in the church in New Taipei City – the five areas:

The Leading and Prospect

- The new meeting hall was produced in each area:
  - Haishan area: Hall 9 (2018), Hall 10 (2019).
  - Xinhe area (Shuanhe and Xinxi area): Hall 34 (2018).
  - Chongxin area (I and II): Hall 51 (2019), Hall 52(2019).
- There will be 41 meeting halls in the coming year.
- We desire to have 50 meeting halls in New Taipei City in 2022.