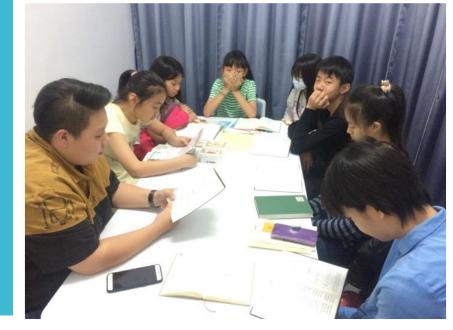

#### • The overview of the med-week perfecting training:

- PSRP for the ministry message and prophecy.
- Study of the Scripture and ministry books.
- Fellowship with the partner and prayer.
- Practice God-ordained way.

### **Practice God-ordained way**