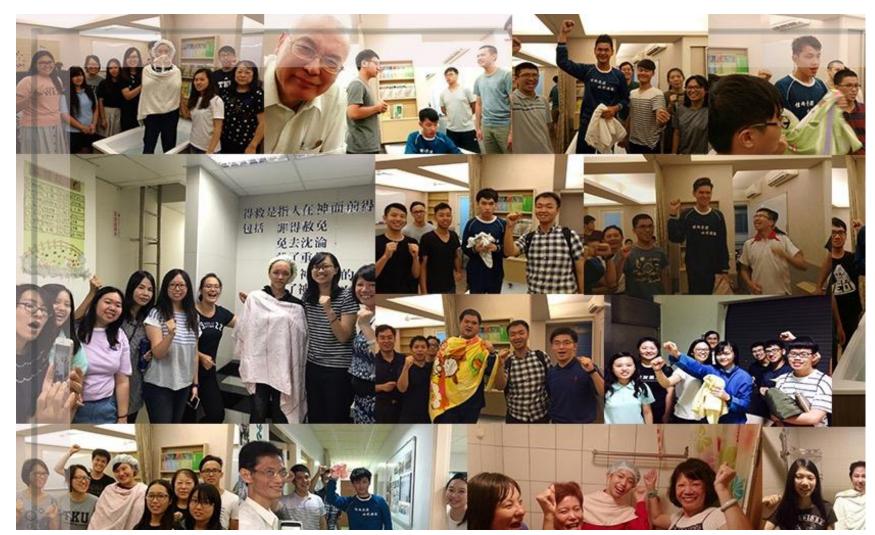

all ages –

Young Working

Saints

#### Current situation:

- 732 young working saints (YWS) in the Lord's table meeting.
- 739 YWS practice home meeting.
- 41 small group meetings.
- 1281 friends and saints living in church life.

#### • The overview of the service for YWS (18~35 year-old):

- Reading one message of Life-Study everyday during six years (2016~2022).
- The small group meetings for YWS.
- Semi-annual perfecting meeting for YWS.
- The exercise of gospel preaching.
- The oversea trip.