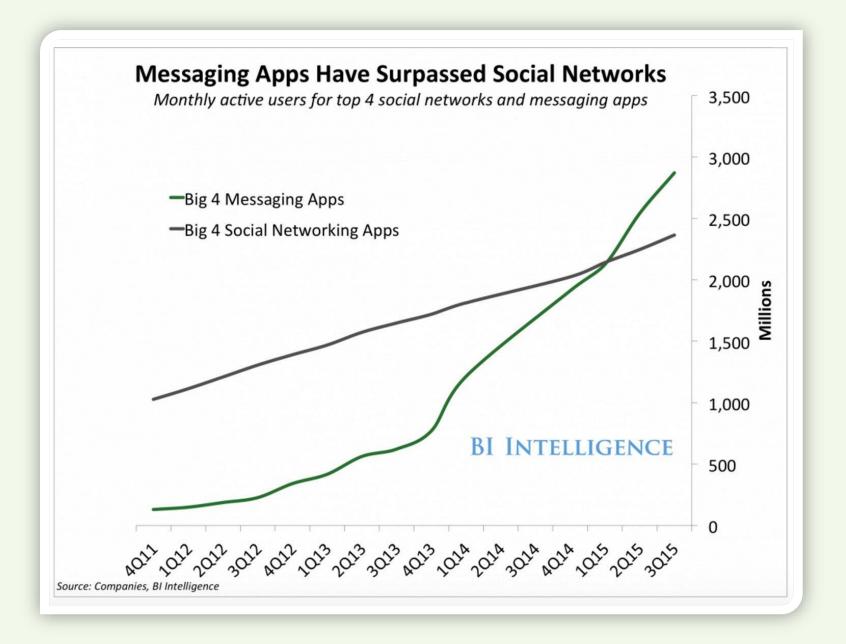

# Private Messaging Already Dominates

 Many teenagers now spend more time on smartphones sending instant messages than perusing social networks.
 WhatsApp users average nearly 200 minutes each week using the service.

• When it comes to sharing, private messaging already dominates, with almost 70% of all online referrals come from dark social.

Source: <a href="https://blog.bufferapp.com/messaging-apps">https://blog.bufferapp.com/messaging-apps</a>