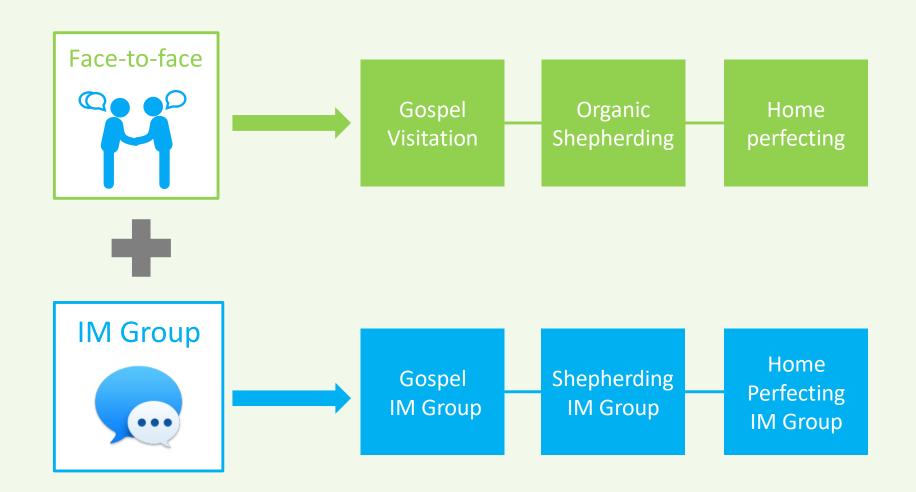

#### IM Function in the Church Life

#### Shortage of IM Usage in Current Church Life – People-centered IM Group

**Kind of Meeting** 

Function of Instant Messenger

**Church Meeting** 

Announcements, general information

**Group Meeting** 

Specific announcements and information related to the group

**Vital Group** 

People-centered; With bite-sized spiritual content.

# Home Perfecting IM Group

Communication

| H |
|---|
|---|

Means

**Major Material** 

Talk

Digital book/booklet

**Instant Messaging** 

Voice messaging Digital booklet/ multimedia