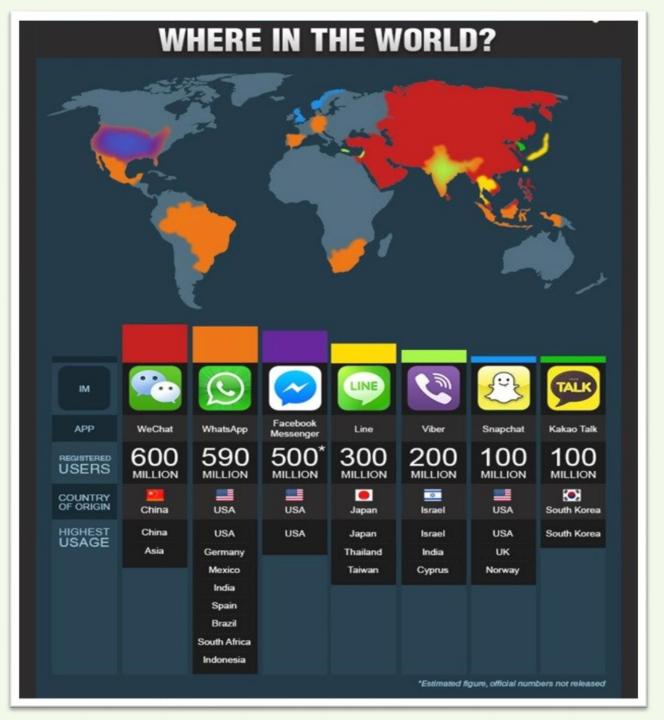

# Four Big Messaging Apps

Facebook Messenger

Instant
Messaging
Apps
and
Usage

Source:

https://mspoweruser.co m/infographic-revealswhich-messagingnetworks-dominatewhich-regions/