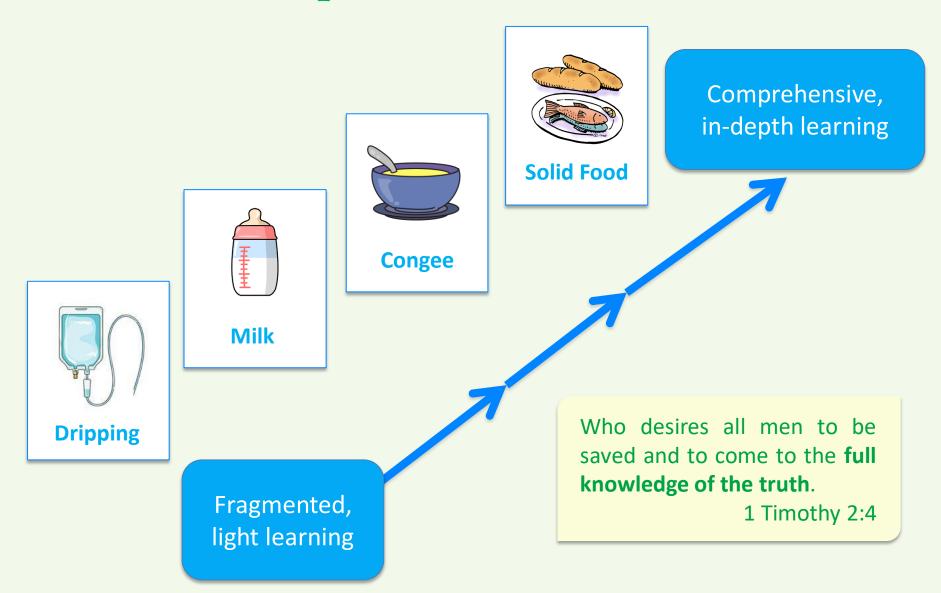

#### Route Map of the Content of Food

"Your lips *drip* fresh honey, my bride; / Honey and milk are under your tongue;

Song of Songs 4:11a

"I rose up to open to my beloved; / And my hands dripped with myrrh,

Song of Songs 5:5a

"And the mountains will *drip* sweet wine, / And all the hills will melt.

Amos 9:13b