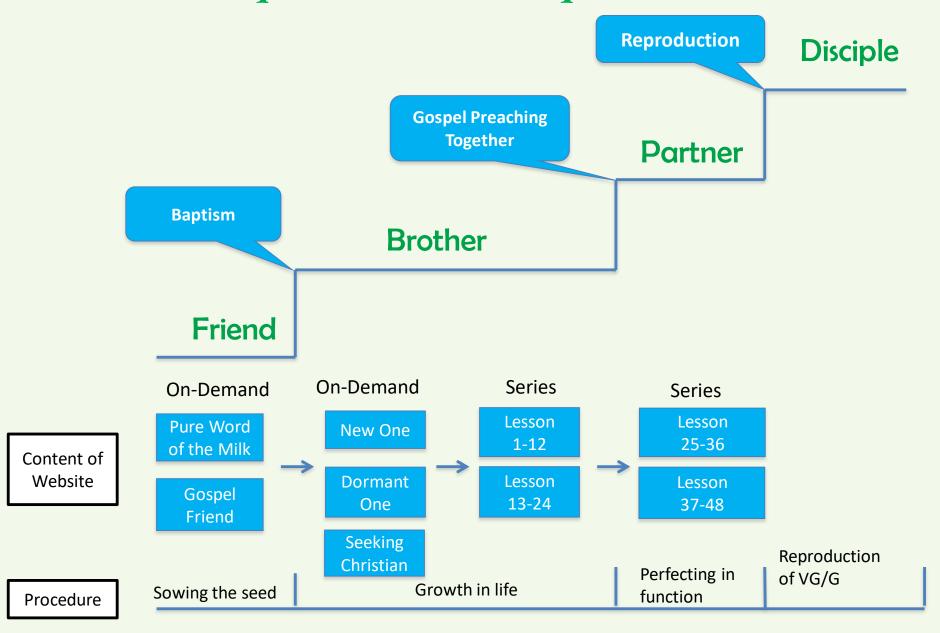

#### Route Map of Relationship with New One

#### Road Map of the Growth of New Ones

Scripture reading: Act. 2:38, 40; Gal. 1:4; Eph. 4:22-24; 1 Pet. 4:4 \*Spiritual companions: two aspects: first, between new ones and the serving ones; second, spiritual companionship among the new ones.

## Vital Group

- A website with more than 6,000 bite-sized content that can be used for shepherding on an one-on-one basis.
  - 1. Pure Milk of the Word Biblical verses & short prayers
  - Specifically for 4 kinds of people; gospel friend, new baptized, dormant saint, seeking Christian
  - 3. Ongoing shepherding 3 series of perfecting lessons
- Through the use of instant messaging apps and this website, intimacy between shepherds and new ones can be increased and closer, spiritual, intimate relationships can be formed