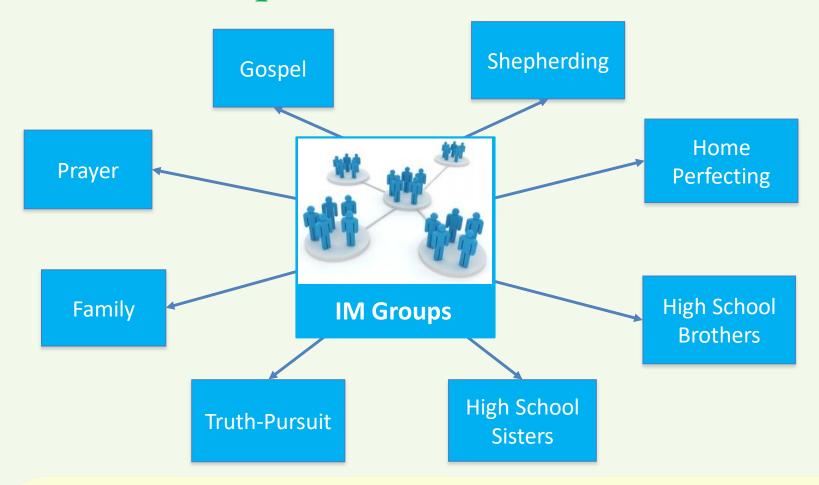

#### IM Groups in Different Functions

"Little Flock" should be characterized by tons of WhatsAPP, WeChat, LINE; "little flock", "little group"

PS: Little flock is the term which Christians called us in the early days in China.