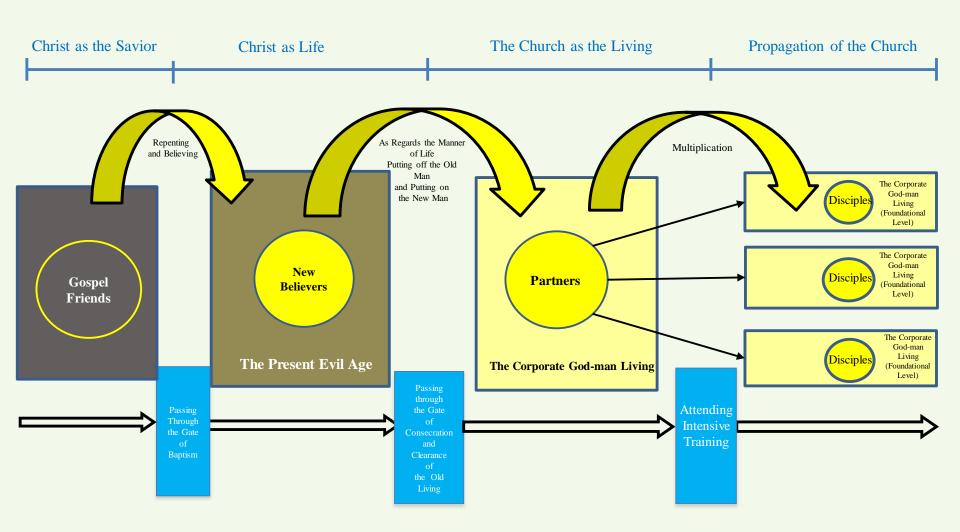

#### Road Map of the Growth of New Ones

Scripture reading: Act. 2:38, 40; Gal. 1:4; Eph. 4:22-24; 1 Pet. 4:4 \*Spiritual companions: two aspects: first, between new ones and the serving ones; second, spiritual companionship among the new ones.