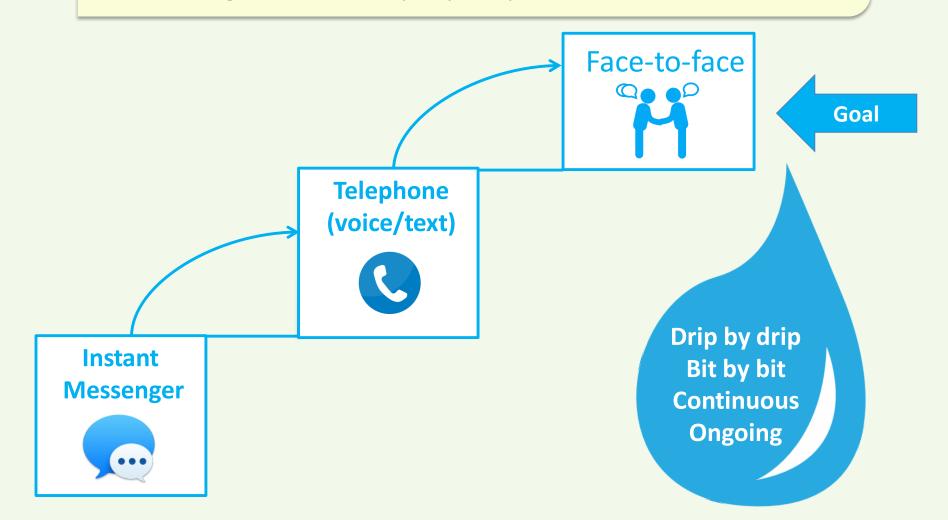

# Building Up Relationships with New One Progressively

Goal: Bring them on step-by-step to face-to-face contact